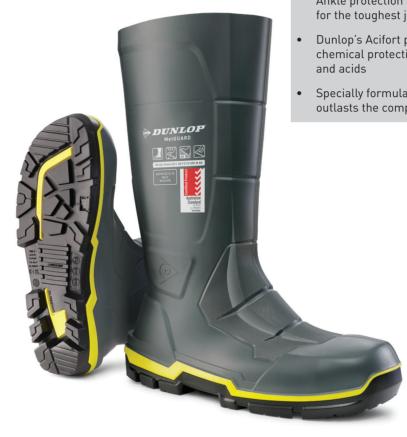

#### **Protection & Comfort**

- Dunlop's Acifort provides extra chemical protection from fuel and acids
- EN-certified Metatarsal and Ankle protection keeps you safe for the toughest jobs
- EN certifed Full Safety Steel Toe cap and midsole

#### Outsole

- SRC rated outsole designed for maximum grip on the toughest terrains
- Tread wear indicator to monitor outsole performance
- Dual-density midlayer absorbs impact energy with every step.

#### Shaft / Upper

- EN-certified Metatarsal and Ankle protection keeps you safe for the toughest jobs
- Dunlop's Acifort provides extra chemical protection from fuel
- Specially formulated Acifort outlasts the competition